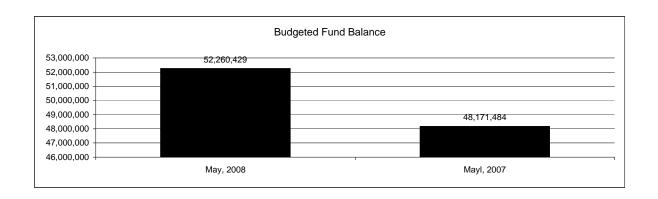

|                                                           |         | General Fund    |                 |                |                |                |                     |                     |
|-----------------------------------------------------------|---------|-----------------|-----------------|----------------|----------------|----------------|---------------------|---------------------|
| The School District of Sarasota County, FL                |         |                 |                 |                |                |                |                     |                     |
| Revenue & Expenditures - Budget And Actual                | Account |                 | Amounts         | Actual         | Percentage of  | Prior YTD      | Differnece          | %                   |
| May 31, 2008                                              | Number  | Original        | Current         | Amounts        | Current Budget | Actual         | Increase/(Decrease) | Increase/(Decrease) |
| REVENUES                                                  |         |                 |                 |                |                |                |                     |                     |
| Federal Direct                                            | 3100    | 2,097,378.00    | 2,097,378.00    | 260,669.66     | 12.43%         | 252,445.01     | 8,224.65            | 3.26%               |
| Federal Through State                                     | 3200    |                 |                 | 725,789.98     |                | 1,556,145.64   | (830,355.66)        | -53.36%             |
| State Sources                                             | 3300    | 97,225,568.00   | 88,027,721.00   | 78,867,608.72  | 89.59%         | 78,146,999.58  | 720,609.14          | 0.92%               |
| Local Sources                                             | 3400    | 316,895,550.00  | 320,194,108.00  | 303,261,941.89 | 94.71%         | / - /          | 7,033,009.40        | 2.37%               |
| Total Revenues                                            |         | 416,218,496.00  | 410,319,207.00  | 383,116,010.25 | 93.37%         | 376,184,522.72 | 6,931,487.53        | 1.84%               |
| EXPENDITURES                                              |         |                 |                 |                |                |                |                     |                     |
| Current:                                                  |         |                 |                 |                |                |                |                     |                     |
| Instruction                                               | 5000    | 263,004,801.00  | 261,578,506.00  | 213,966,931.99 |                |                | (11,456,674.85)     | -5.08%              |
| Pupil Personnel Services                                  | 6100    | 28,411,403.00   | 29,649,528.00   | 23,045,494.34  | 77.73%         | 24,791,648.80  | (1,746,154.46)      | -7.04%              |
| Instructional Media Services                              | 6200    | 6,539,354.00    | 6,263,893.00    | 4,829,824.74   | 77.11%         | 5,303,868.79   | (474,044.05)        | -8.94%              |
| Instruction and Curriculum Development Services           | 6300    | 7,037,863.00    | 7,696,906.00    | 3,722,058.26   | 48.36%         | 5,823,199.74   | (2,101,141.48)      | -36.08%             |
| Instructional Staff Training Services                     | 6400    | 7,689,141.00    | 8,445,257.00    | 4,432,343.85   | 52.48%         | 1,960,468.59   | 2,471,875.26        | 126.09%             |
| Instruction Related Technolgy                             | 6500    | 6,479,374.00    | 6,869,404.00    | 5,773,598.97   | 84.05%         | 5,361,512.23   | 412,086.74          | 7.69%               |
| Board                                                     | 7100    | 1,042,305.00    | 1,285,034.00    | 1,134,753.65   | 88.31%         | 791,216.93     | 343,536.72          | 43.42%              |
| General Administration                                    | 7200    | 2,840,727.00    | 2,875,775.00    | 1,978,272.48   | 68.79%         | 2,397,781.75   | (419,509.27)        | -17.50%             |
| School Administration                                     | 7300    | 19,533,594.00   | 20,024,704.00   | 16,387,130.61  | 81.83%         | 16,087,942.29  | 299,188.32          | 1.86%               |
| Facilities Acquisition and Construction                   | 7410    | 22,521.00       | 22,521.00       | 35,000.00      | 155.41%        |                | 35,000.00           | 100.00%             |
| Fiscal Services                                           | 7500    | 2,296,121.00    | 2,311,825.00    | 2,104,944.36   | 91.05%         | 1,977,961.37   | 126,982.99          | 6.42%               |
| Food Services                                             | 7600    | 60,083.00       | 60,083.00       |                | 0.00%          |                | 0.00                | 0.00%               |
| Central Services                                          | 7700    | 7,695,402.00    | 7,731,885.00    | 5,973,237.95   | 77.25%         | 6,126,750.48   | (153,512.53)        | -2.51%              |
| Pupil Transportation Services                             | 7800    | 19,005,741.00   | 19,486,982.00   | 16,939,186.68  | 86.93%         | 16,284,197.53  | 654,989.15          | 4.02%               |
| Operation of Plant                                        | 7900    | 36,357,168.00   | 35,849,168.00   | 31,197,580.28  | 87.02%         | 30,717,401.34  | 480,178.94          | 1.56%               |
| Maintenance of Plant                                      | 8100    | 16,215,476.00   | 15,549,880.00   | 13,615,320.71  | 87.56%         | 13,590,159.14  | 25,161.57           | 0.19%               |
| Administrative Tech Services                              | 8200    | 2,178,043.00    | 2,226,039.00    | 1,951,855.76   | 87.68%         | 1,863,203.75   | 88,652.01           | 4.76%               |
| Community Services                                        | 9100    | 1,120,926.00    | 1,235,271.00    | 1,041,234.23   | 84.29%         | 942,468.96     | 98,765.27           | 10.48%              |
| Debt Service                                              | 9200    |                 |                 |                |                |                | 0.00                |                     |
| Total Expenditures                                        |         | 427,530,043.00  | 429,162,661.00  | 348,128,768.86 | 81.12%         | 359,443,388.53 | (11,314,619.67)     | -3.15%              |
| Excess (Deficiency) of Revenues Over (Under) Expenditures | i       | (11,311,547.00) | (18,843,454.00) | 34,987,241.39  | -185.67%       | 16,741,134.19  | 18,246,107.20       | 108.99%             |
| OTHER FINANCING SOURCES (USES)                            |         |                 |                 |                |                |                |                     |                     |
| Other Financing Sources                                   | 3700    |                 |                 | 24,845.71      |                | 200,695.56     | (175,849.85)        | -87.62%             |
| Transfers In                                              | 3600    | 5,756,801.00    | 10,756,801.00   | 10,661,955.32  | 99.12%         | 11,765,085.57  | (1,103,130.25)      | -9.38%              |
| Transfers Out                                             | 9700    | (762,103.00)    | (762,103.00)    | (562,103.00)   | 73.76%         |                | (562,103.00)        |                     |
| <b>Total Other Financing Sources (Uses)</b>               |         | 4,994,698.00    | 9,994,698.00    | 10,124,698.03  | 101.30%        | 11,965,781.13  | (1,841,083.10)      | -15.39%             |
| Net Change in Fund Balances                               |         | (6,316,849.00)  | (8,848,756.00)  | 45,111,939.42  |                | 28,706,915.32  | 16,405,024.10       | 57.15%              |
| Fund Balances, Prior Year                                 | 2800    | 56,109,185.00   | 61,109,185.00   | 59,151,250.67  |                | 51,080,835.00  | 8,070,415.67        | 15.80%              |
| Adjustment to Fund Balances                               | 2891    |                 |                 |                |                |                |                     |                     |
| Fund Balances, Current Year                               | 2700    | 49,792,336.00   | 52,260,429.00   | 104,263,190.09 | 199.51%        | 79,787,750.32  | 24,475,439.77       | 30.68%              |