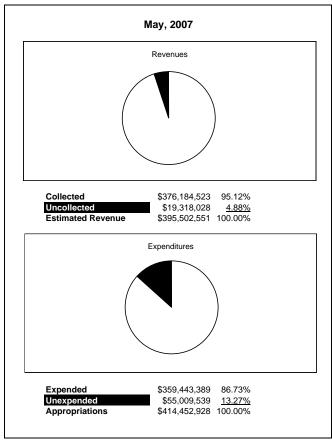

|                                                           |         | General Fund    |                 |                |                |                |                     |                     |
|-----------------------------------------------------------|---------|-----------------|-----------------|----------------|----------------|----------------|---------------------|---------------------|
| The School District of Sarasota County, FL                |         |                 |                 |                |                |                |                     |                     |
| Revenue & Expenditures - Budget And Actual                | Account |                 | Amounts         | Actual         | Percentage of  | Prior YTD      | Differnece          | %                   |
| May 31, 2008                                              | Number  | Original        | Current         | Amounts        | Current Budget | Actual         | Increase/(Decrease) | Increase/(Decrease) |
| REVENUES                                                  |         |                 |                 |                |                |                |                     |                     |
| Federal Direct                                            | 3100    | 2,097,378.00    | 2,097,378.00    | 260,669.66     | 12.43%         | 252,445.01     | 8,224.65            | 3.26%               |
| Federal Through State                                     | 3200    |                 |                 | 725,789.98     |                | 1,556,145.64   | (830,355.66)        | -53.36%             |
| State Sources                                             | 3300    | 97,225,568.00   | 88,027,721.00   | 78,867,608.72  | 89.59%         | 78,146,999.58  | 720,609.14          | 0.92%               |
| Local Sources                                             | 3400    | 316,895,550.00  | 320,194,108.00  | 303,261,941.89 | 94.71%         | / - /          | 7,033,009.40        | 2.37%               |
| Total Revenues                                            |         | 416,218,496.00  | 410,319,207.00  | 383,116,010.25 | 93.37%         | 376,184,522.72 | 6,931,487.53        | 1.84%               |
| EXPENDITURES                                              |         |                 |                 |                |                |                |                     |                     |
| Current:                                                  |         |                 |                 |                |                |                |                     |                     |
| Instruction                                               | 5000    | 263,004,801.00  | 261,578,506.00  | 213,966,931.99 |                |                | (11,456,674.85)     | -5.08%              |
| Pupil Personnel Services                                  | 6100    | 28,411,403.00   | 29,649,528.00   | 23,045,494.34  | 77.73%         | 24,791,648.80  | (1,746,154.46)      | -7.04%              |
| Instructional Media Services                              | 6200    | 6,539,354.00    | 6,263,893.00    | 4,829,824.74   | 77.11%         | 5,303,868.79   | (474,044.05)        | -8.94%              |
| Instruction and Curriculum Development Services           | 6300    | 7,037,863.00    | 7,696,906.00    | 3,722,058.26   | 48.36%         | 5,823,199.74   | (2,101,141.48)      | -36.08%             |
| Instructional Staff Training Services                     | 6400    | 7,689,141.00    | 8,445,257.00    | 4,432,343.85   | 52.48%         | 1,960,468.59   | 2,471,875.26        | 126.09%             |
| Instruction Related Technolgy                             | 6500    | 6,479,374.00    | 6,869,404.00    | 5,773,598.97   | 84.05%         | 5,361,512.23   | 412,086.74          | 7.69%               |
| Board                                                     | 7100    | 1,042,305.00    | 1,285,034.00    | 1,134,753.65   | 88.31%         | 791,216.93     | 343,536.72          | 43.42%              |
| General Administration                                    | 7200    | 2,840,727.00    | 2,875,775.00    | 1,978,272.48   | 68.79%         | 2,397,781.75   | (419,509.27)        | -17.50%             |
| School Administration                                     | 7300    | 19,533,594.00   | 20,024,704.00   | 16,387,130.61  | 81.83%         | 16,087,942.29  | 299,188.32          | 1.86%               |
| Facilities Acquisition and Construction                   | 7410    | 22,521.00       | 22,521.00       | 35,000.00      | 155.41%        |                | 35,000.00           | 100.00%             |
| Fiscal Services                                           | 7500    | 2,296,121.00    | 2,311,825.00    | 2,104,944.36   | 91.05%         | 1,977,961.37   | 126,982.99          | 6.42%               |
| Food Services                                             | 7600    | 60,083.00       | 60,083.00       |                | 0.00%          |                | 0.00                | 0.00%               |
| Central Services                                          | 7700    | 7,695,402.00    | 7,731,885.00    | 5,973,237.95   | 77.25%         | 6,126,750.48   | (153,512.53)        | -2.51%              |
| Pupil Transportation Services                             | 7800    | 19,005,741.00   | 19,486,982.00   | 16,939,186.68  | 86.93%         | 16,284,197.53  | 654,989.15          | 4.02%               |
| Operation of Plant                                        | 7900    | 36,357,168.00   | 35,849,168.00   | 31,197,580.28  | 87.02%         | 30,717,401.34  | 480,178.94          | 1.56%               |
| Maintenance of Plant                                      | 8100    | 16,215,476.00   | 15,549,880.00   | 13,615,320.71  | 87.56%         | 13,590,159.14  | 25,161.57           | 0.19%               |
| Administrative Tech Services                              | 8200    | 2,178,043.00    | 2,226,039.00    | 1,951,855.76   | 87.68%         | 1,863,203.75   | 88,652.01           | 4.76%               |
| Community Services                                        | 9100    | 1,120,926.00    | 1,235,271.00    | 1,041,234.23   | 84.29%         | 942,468.96     | 98,765.27           | 10.48%              |
| Debt Service                                              | 9200    |                 |                 |                |                |                | 0.00                |                     |
| Total Expenditures                                        |         | 427,530,043.00  | 429,162,661.00  | 348,128,768.86 | 81.12%         | 359,443,388.53 | (11,314,619.67)     | -3.15%              |
| Excess (Deficiency) of Revenues Over (Under) Expenditures | i       | (11,311,547.00) | (18,843,454.00) | 34,987,241.39  | -185.67%       | 16,741,134.19  | 18,246,107.20       | 108.99%             |
| OTHER FINANCING SOURCES (USES)                            |         |                 |                 |                |                |                |                     |                     |
| Other Financing Sources                                   | 3700    |                 |                 | 24,845.71      |                | 200,695.56     | (175,849.85)        | -87.62%             |
| Transfers In                                              | 3600    | 5,756,801.00    | 10,756,801.00   | 10,661,955.32  | 99.12%         | 11,765,085.57  | (1,103,130.25)      | -9.38%              |
| Transfers Out                                             | 9700    | (762,103.00)    | (762,103.00)    | (562,103.00)   | 73.76%         |                | (562,103.00)        |                     |
| <b>Total Other Financing Sources (Uses)</b>               |         | 4,994,698.00    | 9,994,698.00    | 10,124,698.03  | 101.30%        | 11,965,781.13  | (1,841,083.10)      | -15.39%             |
| Net Change in Fund Balances                               |         | (6,316,849.00)  | (8,848,756.00)  | 45,111,939.42  |                | 28,706,915.32  | 16,405,024.10       | 57.15%              |
| Fund Balances, Prior Year                                 | 2800    | 56,109,185.00   | 61,109,185.00   | 59,151,250.67  |                | 51,080,835.00  | 8,070,415.67        | 15.80%              |
| Adjustment to Fund Balances                               | 2891    |                 |                 |                |                |                |                     |                     |
| Fund Balances, Current Year                               | 2700    | 49,792,336.00   | 52,260,429.00   | 104,263,190.09 | 199.51%        | 79,787,750.32  | 24,475,439.77       | 30.68%              |