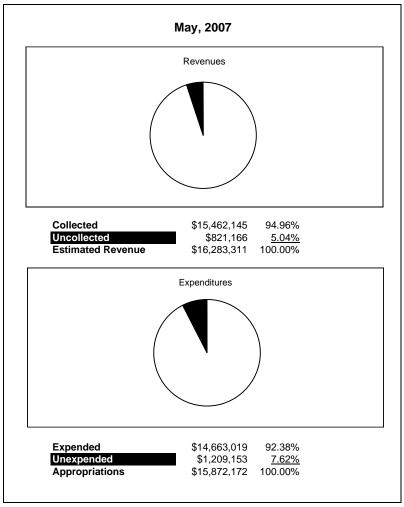

|                                                          |         | Food Service  |               |               |                |               |                     |                     |
|----------------------------------------------------------|---------|---------------|---------------|---------------|----------------|---------------|---------------------|---------------------|
| The School District of Sarasota County, FL               |         |               |               |               |                |               |                     |                     |
| Revenue & Expenditures - Budget And Actual               | Account | Budgeted      | Amounts       | Actual        | Percentage of  | Prior YTD     | Differnece          | %                   |
| May 31, 2008                                             | Number  | Original      | Current       | Amounts       | Current Budget | Actual        | Increase/(Decrease) | Increase/(Decrease) |
| REVENUES                                                 |         |               |               |               |                |               |                     |                     |
| Federal Direct                                           | 3100    |               |               |               |                |               |                     |                     |
| Federal Through State                                    | 3200    | 6,867,291.00  | 6,867,291.00  | 7,280,393.25  | 106.02%        | 6,360,383.12  | 920,010.13          | 14.46%              |
| State Sources                                            | 3300    | 188,663.00    | 188,663.00    | 155,052.00    | 82.18%         | 181,407.25    | (26,355.25)         | -14.53%             |
| Local Sources                                            | 3400    | 9,747,294.00  | 9,747,294.00  | 8,184,952.17  | 83.97%         | 8,920,354.68  | (735,402.51)        | -8.24%              |
| Total Revenues                                           |         | 16,803,248.00 | 16,803,248.00 | 15,620,397.42 | 92.96%         | 15,462,145.05 | 158,252.37          | 1.02%               |
| EXPENDITURES                                             |         |               |               |               |                |               |                     |                     |
| Current:                                                 |         |               |               |               |                |               |                     |                     |
| Instruction                                              | 5000    |               |               |               |                |               |                     |                     |
| Pupil Personnel Services                                 | 6100    |               |               |               |                |               |                     |                     |
| Instructional Media Services                             | 6200    |               |               |               |                |               |                     |                     |
| Instruction and Curriculum Development Services          | 6300    |               |               |               |                |               |                     |                     |
| Instructional Staff Training Services                    | 6400    |               |               |               |                |               |                     |                     |
| Instruction Related Technolgy                            | 6500    |               |               |               |                |               |                     |                     |
| Board                                                    | 7100    |               |               |               |                |               |                     |                     |
| General Administration                                   | 7200    |               |               |               |                |               |                     |                     |
| School Administration                                    | 7300    |               |               |               |                |               |                     |                     |
| Facilities Acquisition and Construction                  | 7410    |               |               |               |                |               |                     |                     |
| Fiscal Services                                          | 7500    |               |               |               |                |               |                     |                     |
| Food Services                                            | 7600    | 15,994,500.00 | 15,994,500.00 | 14,285,738.81 | 89.32%         | 14,663,019.14 | (377,280.33)        | -2.57%              |
| Central Services                                         | 7700    |               |               |               |                |               |                     |                     |
| Pupil Transportation Services                            | 7800    |               |               |               |                |               |                     |                     |
| Operation of Plant                                       | 7900    |               |               |               |                |               |                     |                     |
| Maintenance of Plant                                     | 8100    |               |               |               |                |               |                     |                     |
| Administrative Tech Services                             | 8200    |               |               |               |                |               |                     |                     |
| Community Services                                       | 9100    |               |               |               |                |               |                     |                     |
| Debt Service                                             | 9200    |               |               |               |                |               |                     |                     |
| Total Expenditures                                       |         | 15,994,500.00 | 15,994,500.00 | 14,285,738.81 | 89.32%         | 14,663,019.14 | (377,280.33)        | -2.57%              |
| Excess (Deficiency) of Revenues Over (Under) Expenditure | s       | 808,748.00    | 808,748.00    | 1,334,658.61  | 165.03%        | 799,125.91    | 535,532.70          | 67.01%              |
| OTHER FINANCING SOURCES (USES)                           |         |               |               |               |                |               |                     |                     |
| Long-term Debt Proceeds & Sales of Capital Assets        | 3700    |               |               |               |                |               | 0.00                |                     |
| Transfers In                                             | 3600    |               |               |               |                |               | 0.00                |                     |
| Transfers Out                                            | 9700    | (575,000.00)  | (575,000.00)  |               | 0.00%          | (990,000.00)  | 990,000.00          | -100.00%            |
| Total Other Financing Sources (Uses)                     |         | (575,000.00)  | (575,000.00)  | 0.00          | 0.00%          | (990,000.00)  | 990,000.00          | -100.00%            |
| Net Change in Fund Balances                              |         | 233,748.00    | 233,748.00    | 1,334,658.61  |                | (190,874.09)  | 1,525,532.70        | -799.24%            |
| Fund Balances, Prior Year                                | 2800    | 629,243.00    | 629,243.00    | 629,243.74    |                | 955,725.00    | (326,481.26)        | -34.16%             |
| Adjustment to Fund Balances                              | 2891    |               |               |               |                |               |                     |                     |
| Fund Balances, Current Year                              | 2700    | 862,991.00    | 862,991.00    | 1,963,902.35  |                | 764,850.91    | 1,199,051.44        | 156.77%             |