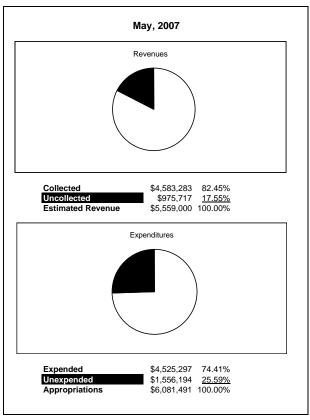

|                                                           | Internal Service Fund |               |               |               |                |               |                     |                     |  |  |
|-----------------------------------------------------------|-----------------------|---------------|---------------|---------------|----------------|---------------|---------------------|---------------------|--|--|
| The School District of Sarasota County, FL                |                       |               |               |               |                |               |                     |                     |  |  |
| Revenue & Expenditures - Budget And Actual                | Account               | Budgeted      | Amounts       | Actual        | Percentage of  | Prior YTD     | Differnece          | %                   |  |  |
| May 31, 2008                                              | Number                | Original      | Current       | Amounts       | Current Budget | Actual        | Increase/(Decrease) | Increase/(Decrease) |  |  |
| REVENUES                                                  |                       |               |               |               |                |               |                     |                     |  |  |
| Federal Direct                                            | 3100                  |               |               |               |                |               |                     |                     |  |  |
| Federal Through State                                     | 3200                  |               |               |               |                |               |                     |                     |  |  |
| State Sources                                             | 3300                  |               |               |               |                |               |                     |                     |  |  |
| Local Sources                                             | 3400                  | 7,144,606.00  | 7,144,606.00  | 5,558,117.42  | 77.79%         | 4,583,283.18  | 974,834.24          | 21.27%              |  |  |
| Total Revenues                                            |                       | 7,144,606.00  | 7,144,606.00  | 5,558,117.42  | 77.79%         | 4,583,283.18  | 974,834.24          | 21.27%              |  |  |
| EXPENDITURES                                              |                       |               |               |               |                |               |                     |                     |  |  |
| Current:                                                  |                       |               |               |               |                |               |                     |                     |  |  |
| Instruction                                               | 5000                  |               |               |               |                |               |                     |                     |  |  |
| Pupil Personnel Services                                  | 6100                  |               |               |               |                |               |                     |                     |  |  |
| Instructional Media Services                              | 6200                  |               |               |               |                |               |                     |                     |  |  |
| Instruction and Curriculum Development Services           | 6300                  |               |               |               |                |               |                     |                     |  |  |
| Instructional Staff Training Services                     | 6400                  |               |               |               |                |               |                     |                     |  |  |
| Instruction Related Technolgy                             | 6500                  |               |               |               |                |               |                     |                     |  |  |
| Board                                                     | 7100                  |               |               |               |                |               |                     |                     |  |  |
| General Administration                                    | 7200                  |               |               |               |                |               |                     |                     |  |  |
| School Administration                                     | 7300                  |               |               |               |                |               |                     |                     |  |  |
| Facilities Acquisition and Construction                   | 7410                  |               |               |               |                |               |                     |                     |  |  |
| Fiscal Services                                           | 7500                  |               |               |               |                |               |                     |                     |  |  |
| Food Services                                             | 7600                  |               |               |               |                |               |                     |                     |  |  |
| Central Services                                          | 7700                  | 6,438,249.00  | 6,438,249.00  | 4,622,604.55  | 71.80%         | 4,525,296.77  | 97,307.78           | 2.15%               |  |  |
| Pupil Transportation Services                             | 7800                  |               |               |               |                |               |                     |                     |  |  |
| Operation of Plant                                        | 7900                  |               |               |               |                |               |                     |                     |  |  |
| Maintenance of Plant                                      | 8100                  |               |               |               |                |               |                     |                     |  |  |
| Administrative Tech Services                              | 8200                  |               |               |               |                |               |                     |                     |  |  |
| Community Services                                        | 9100                  |               |               |               |                |               |                     |                     |  |  |
| Debt Service                                              | 9200                  |               |               |               |                |               |                     |                     |  |  |
| Total Expenditures                                        |                       | 6,438,249.00  | 6,438,249.00  | 4,622,604.55  | 71.80%         | 4,525,296.77  | 97,307.78           | 2.15%               |  |  |
| Excess (Deficiency) of Revenues Over (Under) Expenditures |                       | 706,357.00    | 706,357.00    | 935,512.87    | 132.44%        | 57,986.41     | 877,526.46          | -1513.33%           |  |  |
| OTHER FINANCING SOURCES (USES)                            |                       |               |               |               |                |               |                     |                     |  |  |
| Long-term Debt Proceeds & Sales of Capital Assets         | 3700                  |               |               |               |                |               |                     |                     |  |  |
| Transfers In                                              | 3600                  | 562,103.00    | 562,103.00    | 562,103.00    |                |               | 562,103.00          |                     |  |  |
| Transfers Out                                             | 9700                  |               |               |               |                |               |                     |                     |  |  |
| Total Other Financing Sources (Uses)                      |                       | 562,103.00    | 562,103.00    | 562,103.00    |                | 0.00          | 562,103.00          |                     |  |  |
| Change in Net Assets                                      |                       | 1,268,460.00  | 1,268,460.00  | 1,497,615.87  |                | 57,986.41     | 1,439,629.46        | -2482.70%           |  |  |
| Net Assets, Prior Year                                    | 2800                  | 11,826,941.00 | 11,826,941.00 | 11,826,940.87 |                | 11,120,738.00 | 706,202.87          | 6.35%               |  |  |
| Adjustment to Net Assets                                  | 2891                  |               |               |               |                |               |                     |                     |  |  |
| Net Assets, Current Year                                  | 2700                  | 13,095,401.00 | 13,095,401.00 | 13,324,556.74 |                | 11,178,724.41 | 2,145,832.33        | 19.20%              |  |  |