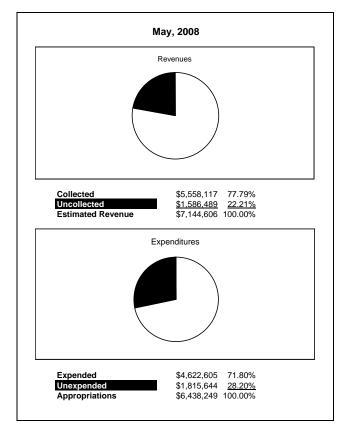

|                                                           | Internal Service Fund |               |               |               |                |               |                     |                     |  |  |
|-----------------------------------------------------------|-----------------------|---------------|---------------|---------------|----------------|---------------|---------------------|---------------------|--|--|
| The School District of Sarasota County, FL                |                       |               |               |               |                |               |                     |                     |  |  |
| Revenue & Expenditures - Budget And Actual                | Account               | Budgeted      | Amounts       | Actual        | Percentage of  | Prior YTD     | Differnece          | %                   |  |  |
| May 31, 2008                                              | Number                | Original      | Current       | Amounts       | Current Budget | Actual        | Increase/(Decrease) | Increase/(Decrease) |  |  |
| REVENUES                                                  |                       |               |               |               |                |               |                     |                     |  |  |
| Federal Direct                                            | 3100                  |               |               |               |                |               |                     |                     |  |  |
| Federal Through State                                     | 3200                  |               |               |               |                |               |                     |                     |  |  |
| State Sources                                             | 3300                  |               |               |               |                |               |                     |                     |  |  |
| Local Sources                                             | 3400                  | 7,144,606.00  | 7,144,606.00  | 5,558,117.42  | 77.79%         | 4,583,283.18  | 974,834.24          | 21.27%              |  |  |
| Total Revenues                                            |                       | 7,144,606.00  | 7,144,606.00  | 5,558,117.42  | 77.79%         | 4,583,283.18  | 974,834.24          | 21.27%              |  |  |
| EXPENDITURES                                              |                       |               |               |               |                |               |                     |                     |  |  |
| Current:                                                  |                       |               |               |               |                |               |                     |                     |  |  |
| Instruction                                               | 5000                  |               |               |               |                |               |                     |                     |  |  |
| Pupil Personnel Services                                  | 6100                  |               |               |               |                |               |                     |                     |  |  |
| Instructional Media Services                              | 6200                  |               |               |               |                |               |                     |                     |  |  |
| Instruction and Curriculum Development Services           | 6300                  |               |               |               |                |               |                     |                     |  |  |
| Instructional Staff Training Services                     | 6400                  |               |               |               |                |               |                     |                     |  |  |
| Instruction Related Technolgy                             | 6500                  |               |               |               |                |               |                     |                     |  |  |
| Board                                                     | 7100                  |               |               |               |                |               |                     |                     |  |  |
| General Administration                                    | 7200                  |               |               |               |                |               |                     |                     |  |  |
| School Administration                                     | 7300                  |               |               |               |                |               |                     |                     |  |  |
| Facilities Acquisition and Construction                   | 7410                  |               |               |               |                |               |                     |                     |  |  |
| Fiscal Services                                           | 7500                  |               |               |               |                |               |                     |                     |  |  |
| Food Services                                             | 7600                  |               |               |               |                |               |                     |                     |  |  |
| Central Services                                          | 7700                  | 6,438,249.00  | 6,438,249.00  | 4,622,604.55  | 71.80%         | 4,525,296.77  | 97,307.78           | 2.15%               |  |  |
| Pupil Transportation Services                             | 7800                  |               |               |               |                |               |                     |                     |  |  |
| Operation of Plant                                        | 7900                  |               |               |               |                |               |                     |                     |  |  |
| Maintenance of Plant                                      | 8100                  |               |               |               |                |               |                     |                     |  |  |
| Administrative Tech Services                              | 8200                  |               |               |               |                |               |                     |                     |  |  |
| Community Services                                        | 9100                  |               |               |               |                |               |                     |                     |  |  |
| Debt Service                                              | 9200                  |               |               |               |                |               |                     |                     |  |  |
| Total Expenditures                                        |                       | 6,438,249.00  | 6,438,249.00  | 4,622,604.55  | 71.80%         | 4,525,296.77  | 97,307.78           | 2.15%               |  |  |
| Excess (Deficiency) of Revenues Over (Under) Expenditures |                       | 706,357.00    | 706,357.00    | 935,512.87    | 132.44%        | 57,986.41     | 877,526.46          | -1513.33%           |  |  |
| OTHER FINANCING SOURCES (USES)                            |                       |               |               |               |                |               |                     |                     |  |  |
| Long-term Debt Proceeds & Sales of Capital Assets         | 3700                  |               |               |               |                |               |                     |                     |  |  |
| Transfers In                                              | 3600                  | 562,103.00    | 562,103.00    | 562,103.00    |                |               | 562,103.00          |                     |  |  |
| Transfers Out                                             | 9700                  |               |               |               |                |               |                     |                     |  |  |
| Total Other Financing Sources (Uses)                      |                       | 562,103.00    | 562,103.00    | 562,103.00    |                | 0.00          | 562,103.00          |                     |  |  |
| Change in Net Assets                                      |                       | 1,268,460.00  | 1,268,460.00  | 1,497,615.87  |                | 57,986.41     | 1,439,629.46        | -2482.70%           |  |  |
| Net Assets, Prior Year                                    | 2800                  | 11,826,941.00 | 11,826,941.00 | 11,826,940.87 |                | 11,120,738.00 | 706,202.87          | 6.35%               |  |  |
| Adjustment to Net Assets                                  | 2891                  |               |               |               |                |               |                     |                     |  |  |
| Net Assets, Current Year                                  | 2700                  | 13,095,401.00 | 13,095,401.00 | 13,324,556.74 |                | 11,178,724.41 | 2,145,832.33        | 19.20%              |  |  |