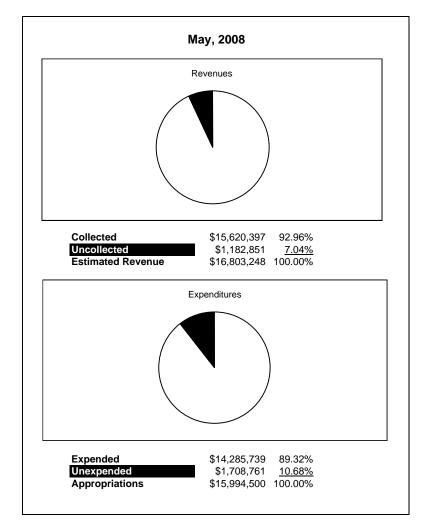

|                                                          |         | Food Service  |               |               |                |               |                     |                     |
|----------------------------------------------------------|---------|---------------|---------------|---------------|----------------|---------------|---------------------|---------------------|
| The School District of Sarasota County, FL               |         |               |               |               |                |               |                     |                     |
| Revenue & Expenditures - Budget And Actual               | Account | Budgeted      | Amounts       | Actual        | Percentage of  | Prior YTD     | Differnece          | %                   |
| May 31, 2008                                             | Number  | Original      | Current       | Amounts       | Current Budget | Actual        | Increase/(Decrease) | Increase/(Decrease) |
| REVENUES                                                 |         |               |               |               |                |               |                     |                     |
| Federal Direct                                           | 3100    |               |               |               |                |               |                     |                     |
| Federal Through State                                    | 3200    | 6,867,291.00  | 6,867,291.00  | 7,280,393.25  | 106.02%        | 6,360,383.12  | 920,010.13          | 14.46%              |
| State Sources                                            | 3300    | 188,663.00    | 188,663.00    | 155,052.00    | 82.18%         | 181,407.25    | (26,355.25)         | -14.53%             |
| Local Sources                                            | 3400    | 9,747,294.00  | 9,747,294.00  | 8,184,952.17  | 83.97%         | 8,920,354.68  | (735,402.51)        | -8.24%              |
| Total Revenues                                           |         | 16,803,248.00 | 16,803,248.00 | 15,620,397.42 | 92.96%         | 15,462,145.05 | 158,252.37          | 1.02%               |
| EXPENDITURES                                             |         |               |               |               |                |               |                     |                     |
| Current:                                                 |         |               |               |               |                |               |                     |                     |
| Instruction                                              | 5000    |               |               |               |                |               |                     |                     |
| Pupil Personnel Services                                 | 6100    |               |               |               |                |               |                     |                     |
| Instructional Media Services                             | 6200    |               |               |               |                |               |                     |                     |
| Instruction and Curriculum Development Services          | 6300    |               |               |               |                |               |                     |                     |
| Instructional Staff Training Services                    | 6400    |               |               |               |                |               |                     |                     |
| Instruction Related Technolgy                            | 6500    |               |               |               |                |               |                     |                     |
| Board                                                    | 7100    |               |               |               |                |               |                     |                     |
| General Administration                                   | 7200    |               |               |               |                |               |                     |                     |
| School Administration                                    | 7300    |               |               |               |                |               |                     |                     |
| Facilities Acquisition and Construction                  | 7410    |               |               |               |                |               |                     |                     |
| Fiscal Services                                          | 7500    |               |               |               |                |               |                     |                     |
| Food Services                                            | 7600    | 15,994,500.00 | 15,994,500.00 | 14,285,738.81 | 89.32%         | 14,663,019.14 | (377,280.33)        | -2.57%              |
| Central Services                                         | 7700    |               |               |               |                |               |                     |                     |
| Pupil Transportation Services                            | 7800    |               |               |               |                |               |                     |                     |
| Operation of Plant                                       | 7900    |               |               |               |                |               |                     |                     |
| Maintenance of Plant                                     | 8100    |               |               |               |                |               |                     |                     |
| Administrative Tech Services                             | 8200    |               |               |               |                |               |                     |                     |
| Community Services                                       | 9100    |               |               |               |                |               |                     |                     |
| Debt Service                                             | 9200    |               |               |               |                |               |                     |                     |
| Total Expenditures                                       |         | 15,994,500.00 | 15,994,500.00 | 14,285,738.81 | 89.32%         | 14,663,019.14 | (377,280.33)        | -2.57%              |
| Excess (Deficiency) of Revenues Over (Under) Expenditure | s       | 808,748.00    | 808,748.00    | 1,334,658.61  | 165.03%        | 799,125.91    | 535,532.70          | 67.01%              |
| OTHER FINANCING SOURCES (USES)                           |         |               |               |               |                |               |                     |                     |
| Long-term Debt Proceeds & Sales of Capital Assets        | 3700    |               |               |               |                |               | 0.00                |                     |
| Transfers In                                             | 3600    |               |               |               |                |               | 0.00                |                     |
| Transfers Out                                            | 9700    | (575,000.00)  | (575,000.00)  |               | 0.00%          | (990,000.00)  | 990,000.00          | -100.00%            |
| Total Other Financing Sources (Uses)                     |         | (575,000.00)  | (575,000.00)  | 0.00          | 0.00%          | (990,000.00)  | 990,000.00          | -100.00%            |
| Net Change in Fund Balances                              |         | 233,748.00    | 233,748.00    | 1,334,658.61  |                | (190,874.09)  | 1,525,532.70        | -799.24%            |
| Fund Balances, Prior Year                                | 2800    | 629,243.00    | 629,243.00    | 629,243.74    |                | 955,725.00    | (326,481.26)        | -34.16%             |
| Adjustment to Fund Balances                              | 2891    |               |               |               |                |               |                     |                     |
| Fund Balances, Current Year                              | 2700    | 862,991.00    | 862,991.00    | 1,963,902.35  |                | 764,850.91    | 1,199,051.44        | 156.77%             |