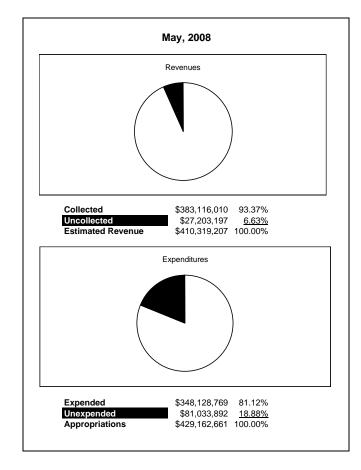

|                                                           |         | General Fund    |                 |                |                |                |                     |                     |
|-----------------------------------------------------------|---------|-----------------|-----------------|----------------|----------------|----------------|---------------------|---------------------|
| The School District of Sarasota County, FL                |         |                 |                 |                |                |                |                     |                     |
| Revenue & Expenditures - Budget And Actual                | Account |                 | Amounts         | Actual         | Percentage of  | Prior YTD      | Differnece          | %                   |
| May 31, 2008                                              | Number  | Original        | Current         | Amounts        | Current Budget | Actual         | Increase/(Decrease) | Increase/(Decrease) |
| REVENUES                                                  |         |                 |                 |                |                |                |                     |                     |
| Federal Direct                                            | 3100    | 2,097,378.00    | 2,097,378.00    | 260,669.66     | 12.43%         | 252,445.01     | 8,224.65            | 3.26%               |
| Federal Through State                                     | 3200    |                 |                 | 725,789.98     |                | 1,556,145.64   | (830,355.66)        | -53.36%             |
| State Sources                                             | 3300    | 97,225,568.00   | 88,027,721.00   | 78,867,608.72  | 89.59%         | 78,146,999.58  | 720,609.14          | 0.92%               |
| Local Sources                                             | 3400    | 316,895,550.00  | 320,194,108.00  | 303,261,941.89 | 94.71%         | / - /          | 7,033,009.40        | 2.37%               |
| Total Revenues                                            |         | 416,218,496.00  | 410,319,207.00  | 383,116,010.25 | 93.37%         | 376,184,522.72 | 6,931,487.53        | 1.84%               |
| EXPENDITURES                                              |         |                 |                 |                |                |                |                     |                     |
| Current:                                                  |         |                 |                 |                |                |                |                     |                     |
| Instruction                                               | 5000    | 263,004,801.00  | 261,578,506.00  | 213,966,931.99 |                |                | (11,456,674.85)     | -5.08%              |
| Pupil Personnel Services                                  | 6100    | 28,411,403.00   | 29,649,528.00   | 23,045,494.34  | 77.73%         | 24,791,648.80  | (1,746,154.46)      | -7.04%              |
| Instructional Media Services                              | 6200    | 6,539,354.00    | 6,263,893.00    | 4,829,824.74   | 77.11%         | 5,303,868.79   | (474,044.05)        | -8.94%              |
| Instruction and Curriculum Development Services           | 6300    | 7,037,863.00    | 7,696,906.00    | 3,722,058.26   | 48.36%         | 5,823,199.74   | (2,101,141.48)      | -36.08%             |
| Instructional Staff Training Services                     | 6400    | 7,689,141.00    | 8,445,257.00    | 4,432,343.85   | 52.48%         | 1,960,468.59   | 2,471,875.26        | 126.09%             |
| Instruction Related Technolgy                             | 6500    | 6,479,374.00    | 6,869,404.00    | 5,773,598.97   | 84.05%         | 5,361,512.23   | 412,086.74          | 7.69%               |
| Board                                                     | 7100    | 1,042,305.00    | 1,285,034.00    | 1,134,753.65   | 88.31%         | 791,216.93     | 343,536.72          | 43.42%              |
| General Administration                                    | 7200    | 2,840,727.00    | 2,875,775.00    | 1,978,272.48   | 68.79%         | 2,397,781.75   | (419,509.27)        | -17.50%             |
| School Administration                                     | 7300    | 19,533,594.00   | 20,024,704.00   | 16,387,130.61  | 81.83%         | 16,087,942.29  | 299,188.32          | 1.86%               |
| Facilities Acquisition and Construction                   | 7410    | 22,521.00       | 22,521.00       | 35,000.00      | 155.41%        |                | 35,000.00           | 100.00%             |
| Fiscal Services                                           | 7500    | 2,296,121.00    | 2,311,825.00    | 2,104,944.36   | 91.05%         | 1,977,961.37   | 126,982.99          | 6.42%               |
| Food Services                                             | 7600    | 60,083.00       | 60,083.00       |                | 0.00%          |                | 0.00                | 0.00%               |
| Central Services                                          | 7700    | 7,695,402.00    | 7,731,885.00    | 5,973,237.95   | 77.25%         | 6,126,750.48   | (153,512.53)        | -2.51%              |
| Pupil Transportation Services                             | 7800    | 19,005,741.00   | 19,486,982.00   | 16,939,186.68  | 86.93%         | 16,284,197.53  | 654,989.15          | 4.02%               |
| Operation of Plant                                        | 7900    | 36,357,168.00   | 35,849,168.00   | 31,197,580.28  | 87.02%         | 30,717,401.34  | 480,178.94          | 1.56%               |
| Maintenance of Plant                                      | 8100    | 16,215,476.00   | 15,549,880.00   | 13,615,320.71  | 87.56%         | 13,590,159.14  | 25,161.57           | 0.19%               |
| Administrative Tech Services                              | 8200    | 2,178,043.00    | 2,226,039.00    | 1,951,855.76   | 87.68%         | 1,863,203.75   | 88,652.01           | 4.76%               |
| Community Services                                        | 9100    | 1,120,926.00    | 1,235,271.00    | 1,041,234.23   | 84.29%         | 942,468.96     | 98,765.27           | 10.48%              |
| Debt Service                                              | 9200    |                 |                 |                |                |                | 0.00                |                     |
| Total Expenditures                                        |         | 427,530,043.00  | 429,162,661.00  | 348,128,768.86 | 81.12%         | 359,443,388.53 | (11,314,619.67)     | -3.15%              |
| Excess (Deficiency) of Revenues Over (Under) Expenditures | i       | (11,311,547.00) | (18,843,454.00) | 34,987,241.39  | -185.67%       | 16,741,134.19  | 18,246,107.20       | 108.99%             |
| OTHER FINANCING SOURCES (USES)                            |         |                 |                 |                |                |                |                     |                     |
| Other Financing Sources                                   | 3700    |                 |                 | 24,845.71      |                | 200,695.56     | (175,849.85)        | -87.62%             |
| Transfers In                                              | 3600    | 5,756,801.00    | 10,756,801.00   | 10,661,955.32  | 99.12%         | 11,765,085.57  | (1,103,130.25)      | -9.38%              |
| Transfers Out                                             | 9700    | (762,103.00)    | (762,103.00)    | (562,103.00)   | 73.76%         |                | (562,103.00)        |                     |
| <b>Total Other Financing Sources (Uses)</b>               |         | 4,994,698.00    | 9,994,698.00    | 10,124,698.03  | 101.30%        | 11,965,781.13  | (1,841,083.10)      | -15.39%             |
| Net Change in Fund Balances                               |         | (6,316,849.00)  | (8,848,756.00)  | 45,111,939.42  |                | 28,706,915.32  | 16,405,024.10       | 57.15%              |
| Fund Balances, Prior Year                                 | 2800    | 56,109,185.00   | 61,109,185.00   | 59,151,250.67  |                | 51,080,835.00  | 8,070,415.67        | 15.80%              |
| Adjustment to Fund Balances                               | 2891    |                 |                 |                |                |                |                     |                     |
| Fund Balances, Current Year                               | 2700    | 49,792,336.00   | 52,260,429.00   | 104,263,190.09 | 199.51%        | 79,787,750.32  | 24,475,439.77       | 30.68%              |