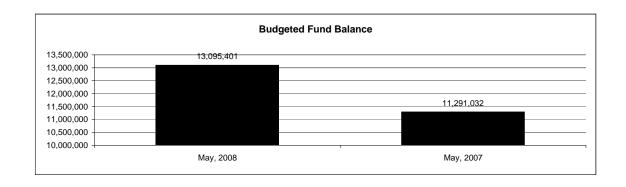

|                                                           | Internal Service Fund |               |               |               |                |               |                     |                     |  |  |
|-----------------------------------------------------------|-----------------------|---------------|---------------|---------------|----------------|---------------|---------------------|---------------------|--|--|
| The School District of Sarasota County, FL                |                       |               |               |               |                |               |                     |                     |  |  |
| Revenue & Expenditures - Budget And Actual                | Account               | Budgeted      | Amounts       | Actual        | Percentage of  | Prior YTD     | Differnece          | %                   |  |  |
| May 31, 2008                                              | Number                | Original      | Current       | Amounts       | Current Budget | Actual        | Increase/(Decrease) | Increase/(Decrease) |  |  |
| REVENUES                                                  |                       |               |               |               |                |               |                     |                     |  |  |
| Federal Direct                                            | 3100                  |               |               |               |                |               |                     |                     |  |  |
| Federal Through State                                     | 3200                  |               |               |               |                |               |                     |                     |  |  |
| State Sources                                             | 3300                  |               |               |               |                |               |                     |                     |  |  |
| Local Sources                                             | 3400                  | 7,144,606.00  | 7,144,606.00  | 5,558,117.42  | 77.79%         | 4,583,283.18  | 974,834.24          | 21.27%              |  |  |
| Total Revenues                                            |                       | 7,144,606.00  | 7,144,606.00  | 5,558,117.42  | 77.79%         | 4,583,283.18  | 974,834.24          | 21.27%              |  |  |
| EXPENDITURES                                              |                       |               |               |               |                |               |                     |                     |  |  |
| Current:                                                  |                       |               |               |               |                |               |                     |                     |  |  |
| Instruction                                               | 5000                  |               |               |               |                |               |                     |                     |  |  |
| Pupil Personnel Services                                  | 6100                  |               |               |               |                |               |                     |                     |  |  |
| Instructional Media Services                              | 6200                  |               |               |               |                |               |                     |                     |  |  |
| Instruction and Curriculum Development Services           | 6300                  |               |               |               |                |               |                     |                     |  |  |
| Instructional Staff Training Services                     | 6400                  |               |               |               |                |               |                     |                     |  |  |
| Instruction Related Technolgy                             | 6500                  |               |               |               |                |               |                     |                     |  |  |
| Board                                                     | 7100                  |               |               |               |                |               |                     |                     |  |  |
| General Administration                                    | 7200                  |               |               |               |                |               |                     |                     |  |  |
| School Administration                                     | 7300                  |               |               |               |                |               |                     |                     |  |  |
| Facilities Acquisition and Construction                   | 7410                  |               |               |               |                |               |                     |                     |  |  |
| Fiscal Services                                           | 7500                  |               |               |               |                |               |                     |                     |  |  |
| Food Services                                             | 7600                  |               |               |               |                |               |                     |                     |  |  |
| Central Services                                          | 7700                  | 6,438,249.00  | 6,438,249.00  | 4,622,604.55  | 71.80%         | 4,525,296.77  | 97,307.78           | 2.15%               |  |  |
| Pupil Transportation Services                             | 7800                  |               |               |               |                |               |                     |                     |  |  |
| Operation of Plant                                        | 7900                  |               |               |               |                |               |                     |                     |  |  |
| Maintenance of Plant                                      | 8100                  |               |               |               |                |               |                     |                     |  |  |
| Administrative Tech Services                              | 8200                  |               |               |               |                |               |                     |                     |  |  |
| Community Services                                        | 9100                  |               |               |               |                |               |                     |                     |  |  |
| Debt Service                                              | 9200                  |               |               |               |                |               |                     |                     |  |  |
| Total Expenditures                                        |                       | 6,438,249.00  | 6,438,249.00  | 4,622,604.55  | 71.80%         | 4,525,296.77  | 97,307.78           | 2.15%               |  |  |
| Excess (Deficiency) of Revenues Over (Under) Expenditures |                       | 706,357.00    | 706,357.00    | 935,512.87    | 132.44%        | 57,986.41     | 877,526.46          | -1513.33%           |  |  |
| OTHER FINANCING SOURCES (USES)                            |                       |               |               |               |                |               |                     |                     |  |  |
| Long-term Debt Proceeds & Sales of Capital Assets         | 3700                  |               |               |               |                |               |                     |                     |  |  |
| Transfers In                                              | 3600                  | 562,103.00    | 562,103.00    | 562,103.00    |                |               | 562,103.00          |                     |  |  |
| Transfers Out                                             | 9700                  |               |               |               |                |               |                     |                     |  |  |
| Total Other Financing Sources (Uses)                      |                       | 562,103.00    | 562,103.00    | 562,103.00    |                | 0.00          | 562,103.00          |                     |  |  |
| Change in Net Assets                                      |                       | 1,268,460.00  | 1,268,460.00  | 1,497,615.87  |                | 57,986.41     | 1,439,629.46        | -2482.70%           |  |  |
| Net Assets, Prior Year                                    | 2800                  | 11,826,941.00 | 11,826,941.00 | 11,826,940.87 |                | 11,120,738.00 | 706,202.87          | 6.35%               |  |  |
| Adjustment to Net Assets                                  | 2891                  |               |               |               |                |               |                     |                     |  |  |
| Net Assets, Current Year                                  | 2700                  | 13,095,401.00 | 13,095,401.00 | 13,324,556.74 |                | 11,178,724.41 | 2,145,832.33        | 19.20%              |  |  |