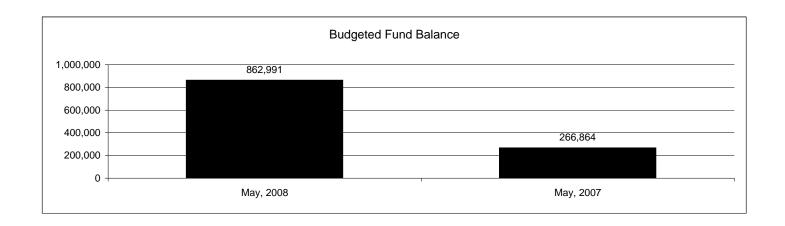

|                                                          |         | Food Service  |               |               |                |               |                     |                     |
|----------------------------------------------------------|---------|---------------|---------------|---------------|----------------|---------------|---------------------|---------------------|
| The School District of Sarasota County, FL               |         |               |               |               |                |               |                     |                     |
| Revenue & Expenditures - Budget And Actual               | Account | Budgeted      | Amounts       | Actual        | Percentage of  | Prior YTD     | Differnece          | %                   |
| May 31, 2008                                             | Number  | Original      | Current       | Amounts       | Current Budget | Actual        | Increase/(Decrease) | Increase/(Decrease) |
| REVENUES                                                 |         |               |               |               |                |               |                     |                     |
| Federal Direct                                           | 3100    |               |               |               |                |               |                     |                     |
| Federal Through State                                    | 3200    | 6,867,291.00  | 6,867,291.00  | 7,280,393.25  | 106.02%        | 6,360,383.12  | 920,010.13          | 14.46%              |
| State Sources                                            | 3300    | 188,663.00    | 188,663.00    | 155,052.00    | 82.18%         | 181,407.25    | (26,355.25)         | -14.53%             |
| Local Sources                                            | 3400    | 9,747,294.00  | 9,747,294.00  | 8,184,952.17  | 83.97%         | 8,920,354.68  | (735,402.51)        | -8.24%              |
| Total Revenues                                           |         | 16,803,248.00 | 16,803,248.00 | 15,620,397.42 | 92.96%         | 15,462,145.05 | 158,252.37          | 1.02%               |
| EXPENDITURES                                             |         |               |               |               |                |               |                     |                     |
| Current:                                                 |         |               |               |               |                |               |                     |                     |
| Instruction                                              | 5000    |               |               |               |                |               |                     |                     |
| Pupil Personnel Services                                 | 6100    |               |               |               |                |               |                     |                     |
| Instructional Media Services                             | 6200    |               |               |               |                |               |                     |                     |
| Instruction and Curriculum Development Services          | 6300    |               |               |               |                |               |                     |                     |
| Instructional Staff Training Services                    | 6400    |               |               |               |                |               |                     |                     |
| Instruction Related Technolgy                            | 6500    |               |               |               |                |               |                     |                     |
| Board                                                    | 7100    |               |               |               |                |               |                     |                     |
| General Administration                                   | 7200    |               |               |               |                |               |                     |                     |
| School Administration                                    | 7300    |               |               |               |                |               |                     |                     |
| Facilities Acquisition and Construction                  | 7410    |               |               |               |                |               |                     |                     |
| Fiscal Services                                          | 7500    |               |               |               |                |               |                     |                     |
| Food Services                                            | 7600    | 15,994,500.00 | 15,994,500.00 | 14,285,738.81 | 89.32%         | 14,663,019.14 | (377,280.33)        | -2.57%              |
| Central Services                                         | 7700    |               |               |               |                |               |                     |                     |
| Pupil Transportation Services                            | 7800    |               |               |               |                |               |                     |                     |
| Operation of Plant                                       | 7900    |               |               |               |                |               |                     |                     |
| Maintenance of Plant                                     | 8100    |               |               |               |                |               |                     |                     |
| Administrative Tech Services                             | 8200    |               |               |               |                |               |                     |                     |
| Community Services                                       | 9100    |               |               |               |                |               |                     |                     |
| Debt Service                                             | 9200    |               |               |               |                |               |                     |                     |
| Total Expenditures                                       |         | 15,994,500.00 | 15,994,500.00 | 14,285,738.81 | 89.32%         | 14,663,019.14 | (377,280.33)        | -2.57%              |
| Excess (Deficiency) of Revenues Over (Under) Expenditure | s       | 808,748.00    | 808,748.00    | 1,334,658.61  | 165.03%        | 799,125.91    | 535,532.70          | 67.01%              |
| OTHER FINANCING SOURCES (USES)                           |         |               |               |               |                |               |                     |                     |
| Long-term Debt Proceeds & Sales of Capital Assets        | 3700    |               |               |               |                |               | 0.00                |                     |
| Transfers In                                             | 3600    |               |               |               |                |               | 0.00                |                     |
| Transfers Out                                            | 9700    | (575,000.00)  | (575,000.00)  |               | 0.00%          | (990,000.00)  | 990,000.00          | -100.00%            |
| Total Other Financing Sources (Uses)                     |         | (575,000.00)  | (575,000.00)  | 0.00          | 0.00%          | (990,000.00)  | 990,000.00          | -100.00%            |
| Net Change in Fund Balances                              |         | 233,748.00    | 233,748.00    | 1,334,658.61  |                | (190,874.09)  | 1,525,532.70        | -799.24%            |
| Fund Balances, Prior Year                                | 2800    | 629,243.00    | 629,243.00    | 629,243.74    |                | 955,725.00    | (326,481.26)        | -34.16%             |
| Adjustment to Fund Balances                              | 2891    |               |               |               |                |               |                     |                     |
| Fund Balances, Current Year                              | 2700    | 862,991.00    | 862,991.00    | 1,963,902.35  |                | 764,850.91    | 1,199,051.44        | 156.77%             |