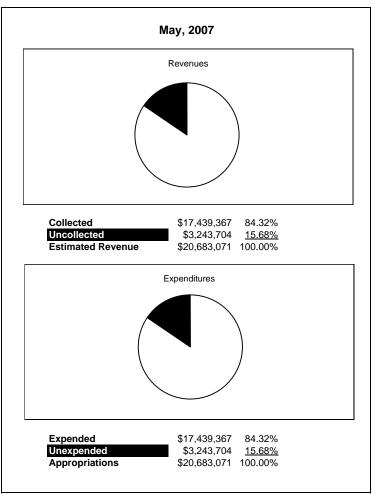

|                                                           |         | General Fund    |                 |                |                |                |                     |                     |
|-----------------------------------------------------------|---------|-----------------|-----------------|----------------|----------------|----------------|---------------------|---------------------|
| The School District of Sarasota County, FL                |         |                 |                 |                |                |                |                     |                     |
| Revenue & Expenditures - Budget And Actual                | Account |                 | Amounts         | Actual         | Percentage of  | Prior YTD      | Differnece          | %                   |
| May 31, 2008                                              | Number  | Original        | Current         | Amounts        | Current Budget | Actual         | Increase/(Decrease) | Increase/(Decrease) |
| REVENUES                                                  |         |                 |                 |                |                |                |                     |                     |
| Federal Direct                                            | 3100    | 2,097,378.00    | 2,097,378.00    | 260,669.66     | 12.43%         | 252,445.01     | 8,224.65            | 3.26%               |
| Federal Through State                                     | 3200    |                 |                 | 725,789.98     |                | 1,556,145.64   | (830,355.66)        | -53.36%             |
| State Sources                                             | 3300    | 97,225,568.00   | 88,027,721.00   | 78,867,608.72  | 89.59%         | 78,146,999.58  | 720,609.14          | 0.92%               |
| Local Sources                                             | 3400    | 316,895,550.00  | 320,194,108.00  | 303,261,941.89 | 94.71%         | / - /          | 7,033,009.40        | 2.37%               |
| Total Revenues                                            |         | 416,218,496.00  | 410,319,207.00  | 383,116,010.25 | 93.37%         | 376,184,522.72 | 6,931,487.53        | 1.84%               |
| EXPENDITURES                                              |         |                 |                 |                |                |                |                     |                     |
| Current:                                                  |         |                 |                 |                |                |                |                     |                     |
| Instruction                                               | 5000    | 263,004,801.00  | 261,578,506.00  | 213,966,931.99 |                |                | (11,456,674.85)     | -5.08%              |
| Pupil Personnel Services                                  | 6100    | 28,411,403.00   | 29,649,528.00   | 23,045,494.34  | 77.73%         | 24,791,648.80  | (1,746,154.46)      | -7.04%              |
| Instructional Media Services                              | 6200    | 6,539,354.00    | 6,263,893.00    | 4,829,824.74   | 77.11%         | 5,303,868.79   | (474,044.05)        | -8.94%              |
| Instruction and Curriculum Development Services           | 6300    | 7,037,863.00    | 7,696,906.00    | 3,722,058.26   | 48.36%         | 5,823,199.74   | (2,101,141.48)      | -36.08%             |
| Instructional Staff Training Services                     | 6400    | 7,689,141.00    | 8,445,257.00    | 4,432,343.85   | 52.48%         | 1,960,468.59   | 2,471,875.26        | 126.09%             |
| Instruction Related Technolgy                             | 6500    | 6,479,374.00    | 6,869,404.00    | 5,773,598.97   | 84.05%         | 5,361,512.23   | 412,086.74          | 7.69%               |
| Board                                                     | 7100    | 1,042,305.00    | 1,285,034.00    | 1,134,753.65   | 88.31%         | 791,216.93     | 343,536.72          | 43.42%              |
| General Administration                                    | 7200    | 2,840,727.00    | 2,875,775.00    | 1,978,272.48   | 68.79%         | 2,397,781.75   | (419,509.27)        | -17.50%             |
| School Administration                                     | 7300    | 19,533,594.00   | 20,024,704.00   | 16,387,130.61  | 81.83%         | 16,087,942.29  | 299,188.32          | 1.86%               |
| Facilities Acquisition and Construction                   | 7410    | 22,521.00       | 22,521.00       | 35,000.00      | 155.41%        |                | 35,000.00           | 100.00%             |
| Fiscal Services                                           | 7500    | 2,296,121.00    | 2,311,825.00    | 2,104,944.36   | 91.05%         | 1,977,961.37   | 126,982.99          | 6.42%               |
| Food Services                                             | 7600    | 60,083.00       | 60,083.00       |                | 0.00%          |                | 0.00                | 0.00%               |
| Central Services                                          | 7700    | 7,695,402.00    | 7,731,885.00    | 5,973,237.95   | 77.25%         | 6,126,750.48   | (153,512.53)        | -2.51%              |
| Pupil Transportation Services                             | 7800    | 19,005,741.00   | 19,486,982.00   | 16,939,186.68  | 86.93%         | 16,284,197.53  | 654,989.15          | 4.02%               |
| Operation of Plant                                        | 7900    | 36,357,168.00   | 35,849,168.00   | 31,197,580.28  | 87.02%         | 30,717,401.34  | 480,178.94          | 1.56%               |
| Maintenance of Plant                                      | 8100    | 16,215,476.00   | 15,549,880.00   | 13,615,320.71  | 87.56%         | 13,590,159.14  | 25,161.57           | 0.19%               |
| Administrative Tech Services                              | 8200    | 2,178,043.00    | 2,226,039.00    | 1,951,855.76   | 87.68%         | 1,863,203.75   | 88,652.01           | 4.76%               |
| Community Services                                        | 9100    | 1,120,926.00    | 1,235,271.00    | 1,041,234.23   | 84.29%         | 942,468.96     | 98,765.27           | 10.48%              |
| Debt Service                                              | 9200    |                 |                 |                |                |                | 0.00                |                     |
| Total Expenditures                                        |         | 427,530,043.00  | 429,162,661.00  | 348,128,768.86 | 81.12%         | 359,443,388.53 | (11,314,619.67)     | -3.15%              |
| Excess (Deficiency) of Revenues Over (Under) Expenditures | i       | (11,311,547.00) | (18,843,454.00) | 34,987,241.39  | -185.67%       | 16,741,134.19  | 18,246,107.20       | 108.99%             |
| OTHER FINANCING SOURCES (USES)                            |         |                 |                 |                |                |                |                     |                     |
| Other Financing Sources                                   | 3700    |                 |                 | 24,845.71      |                | 200,695.56     | (175,849.85)        | -87.62%             |
| Transfers In                                              | 3600    | 5,756,801.00    | 10,756,801.00   | 10,661,955.32  | 99.12%         | 11,765,085.57  | (1,103,130.25)      | -9.38%              |
| Transfers Out                                             | 9700    | (762,103.00)    | (762,103.00)    | (562,103.00)   | 73.76%         |                | (562,103.00)        |                     |
| <b>Total Other Financing Sources (Uses)</b>               |         | 4,994,698.00    | 9,994,698.00    | 10,124,698.03  | 101.30%        | 11,965,781.13  | (1,841,083.10)      | -15.39%             |
| Net Change in Fund Balances                               |         | (6,316,849.00)  | (8,848,756.00)  | 45,111,939.42  |                | 28,706,915.32  | 16,405,024.10       | 57.15%              |
| Fund Balances, Prior Year                                 | 2800    | 56,109,185.00   | 61,109,185.00   | 59,151,250.67  |                | 51,080,835.00  | 8,070,415.67        | 15.80%              |
| Adjustment to Fund Balances                               | 2891    |                 |                 |                |                |                |                     |                     |
| Fund Balances, Current Year                               | 2700    | 49,792,336.00   | 52,260,429.00   | 104,263,190.09 | 199.51%        | 79,787,750.32  | 24,475,439.77       | 30.68%              |