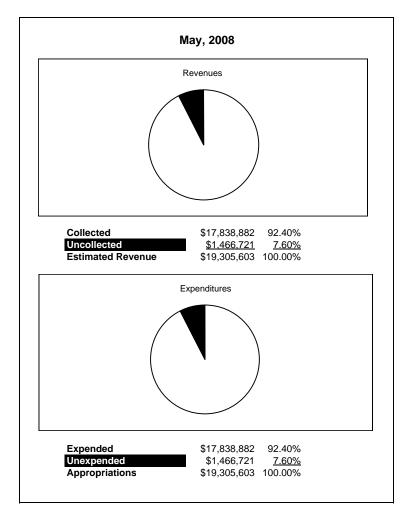

|                                                          |         | Special Revenue |               |               |                       |               |                     |                     |
|----------------------------------------------------------|---------|-----------------|---------------|---------------|-----------------------|---------------|---------------------|---------------------|
| The School District of Sarasota County, FL               |         |                 |               |               |                       |               |                     |                     |
| Revenue & Expenditures - Budget And Actual               | Account | Budgeted        | Amounts       | Actual        | Percentage of         | Prior YTD     | Differnece          | %                   |
| May 31, 2008                                             | Number  | Original        | Current       | Amounts       | <b>Current Budget</b> | Actual        | Increase/(Decrease) | Increase/(Decrease) |
| REVENUES                                                 |         |                 |               |               |                       |               |                     |                     |
| Federal Direct                                           | 3100    | 511,781.00      | 511,781.00    | 609,557.08    | 119.11%               | 481,001.24    | 128,555.84          | 26.73%              |
| Federal Through State                                    | 3200    | 18,360,356.00   | 18,360,356.00 | 16,492,457.72 | 89.83%                | 16,098,651.70 | 393,806.02          | 2.45%               |
| State Sources                                            | 3300    |                 |               |               |                       |               |                     |                     |
| Local Sources                                            | 3400    | 433,466.00      | 433,466.00    | 736,867.22    | 169.99%               | 859,713.92    | (122,846.70)        | -14.29%             |
| Total Revenues                                           |         | 19,305,603.00   | 19,305,603.00 | 17,838,882.02 | 92.40%                | 17,439,366.86 | 399,515.16          | 2.29%               |
| EXPENDITURES                                             |         |                 |               |               |                       |               |                     |                     |
| Current:                                                 |         |                 |               |               |                       |               |                     |                     |
| Instruction                                              | 5000    | 10,617,578.00   | 10,617,578.00 | 10,530,067.16 | 99.18%                | 10,438,486.22 | 91,580.94           | 0.88%               |
| Pupil Personnel Services                                 | 6100    | 2,878,565.00    | 2,878,565.00  | 2,103,964.07  | 73.09%                | 2,037,532.44  | 66,431.63           | 3.26%               |
| Instructional Media Services                             | 6200    | 23,050.00       | 23,050.00     | 121,914.34    | 528.91%               | 28,560.53     | 93,353.81           | 326.86%             |
| Instruction and Curriculum Development Services          | 6300    | 1,703,540.00    | 1,703,540.00  | 1,825,830.13  | 107.18%               | 1,696,056.45  | 129,773.68          | 7.65%               |
| Instructional Staff Training Services                    | 6400    | 2,644,326.00    | 2,644,326.00  | 2,290,774.81  | 86.63%                | 1,872,123.04  | 418,651.77          | 22.36%              |
| Instruction Related Technolgy                            | 6500    |                 |               |               |                       |               | 0.00                |                     |
| Board                                                    | 7100    |                 |               |               |                       |               | 0.00                |                     |
| General Administration                                   | 7200    | 674,894.00      | 674,894.00    | 453,529.59    | 67.20%                | 623,424.94    | (169,895.35)        | -27.25%             |
| School Administration                                    | 7300    |                 |               |               |                       | 47,774.65     | (47,774.65)         | -100.00%            |
| Facilities Acquisition and Construction                  | 7410    | 103,127.00      | 103,127.00    | 80,655.91     | 78.21%                | 120,810.04    | (40,154.13)         | 100.00%             |
| Fiscal Services                                          | 7500    |                 |               |               |                       | 4,390.00      | (4,390.00)          | 100.00%             |
| Food Services                                            | 7600    |                 |               |               |                       |               | 0.00                |                     |
| Central Services                                         | 7700    |                 |               | 5,289.51      |                       | 35,512.33     | (30,222.82)         | -85.11%             |
| Pupil Transportation Services                            | 7800    | 483,167.00      | 483,167.00    | 140,131.30    | 29.00%                | 253,206.28    | (113,074.98)        | -44.66%             |
| Operation of Plant                                       | 7900    |                 |               | 211.25        |                       | 13,285.56     | (13,074.31)         | -98.41%             |
| Maintenance of Plant                                     | 8100    |                 |               | 4,384.32      |                       |               | 4,384.32            |                     |
| Administrative Tech Services                             | 8200    |                 |               |               |                       |               | 0.00                |                     |
| Community Services                                       | 9100    | 177,356.00      | 177,356.00    | 282,129.63    | 159.08%               | 268,204.38    | 13,925.25           | 5.19%               |
| Debt Service                                             | 9200    |                 |               |               |                       |               |                     |                     |
| Total Expenditures                                       |         | 19,305,603.00   | 19,305,603.00 | 17,838,882.02 | 92.40%                | 17,439,366.86 | 399,515.16          | 2.29%               |
| Excess (Deficiency) of Revenues Over (Under) Expenditure | s       | 0.00            | 0.00          | 0.00          |                       | 0.00          | 0.00                |                     |
| OTHER FINANCING SOURCES (USES)                           |         |                 |               |               |                       |               |                     |                     |
| Long-term Debt Proceeds & Sales of Capital Assets        | 3700    |                 |               |               |                       |               |                     |                     |
| Transfers In                                             | 3600    |                 |               |               |                       |               |                     |                     |
| Transfers Out                                            | 9700    |                 |               |               |                       |               |                     |                     |
| Total Other Financing Sources (Uses)                     |         | 0.00            | 0.00          | 0.00          |                       | 0.00          | 0.00                |                     |
| Net Change in Fund Balances                              |         | 0.00            | 0.00          | 0.00          |                       | 0.00          | 0.00                |                     |
| Fund Balances, Prior Year                                | 2800    | 0.00            | 0.00          | 0.00          |                       | 0.00          | 0.00                |                     |
| Adjustment to Fund Balances                              | 2891    |                 |               |               |                       |               |                     |                     |
| Fund Balances, Current Year                              | 2700    | 0.00            | 0.00          | 0.00          |                       | 0.00          | 0.00                |                     |